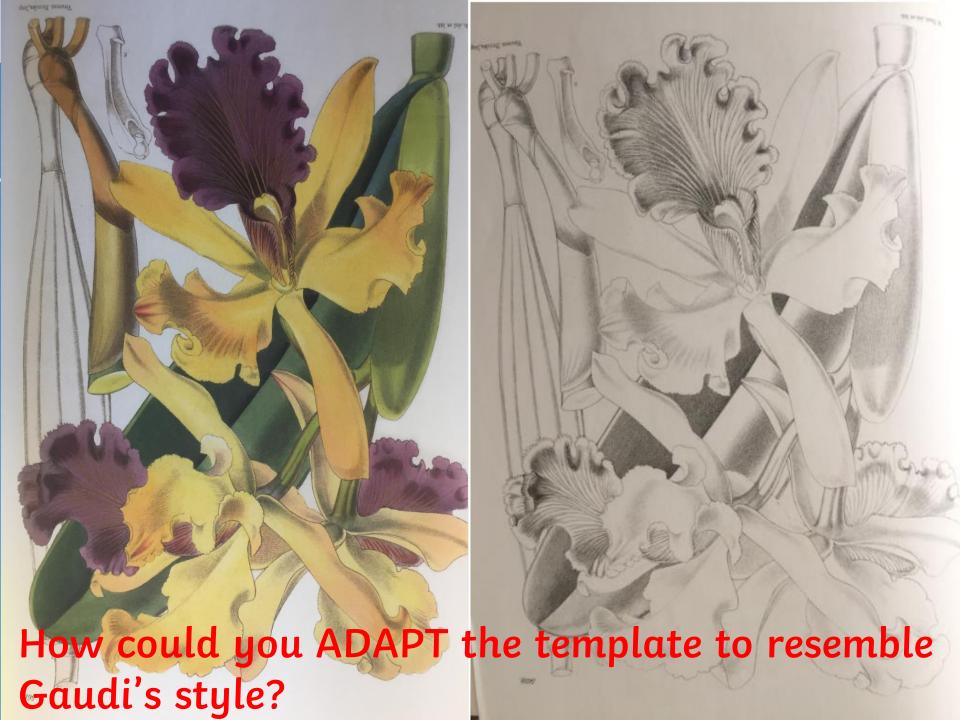

You have the actual picture and then the template of a plant. You need to add colour to your template. However, how could you ADAPT the template to resemble Gaudi's style?

Try your best and be creative!