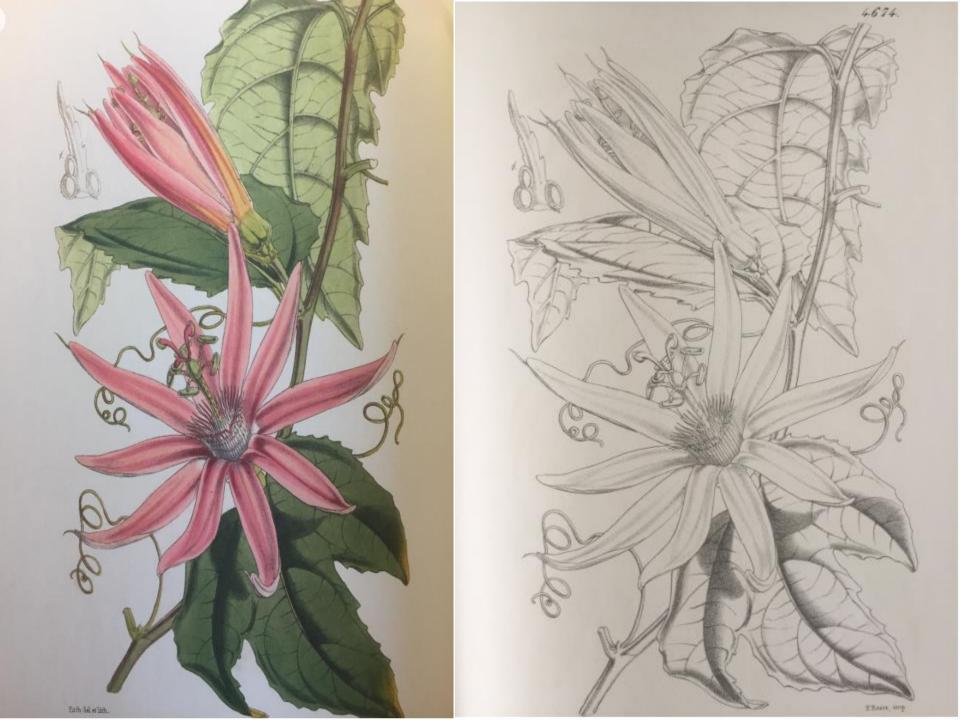

## Art – Summer 2 – Week 6

Lesson 5

L.O: To recreate a drawing in the style of Gaudi.

**RECAP:** 

What can you say about his style? Why is his work special?

O LEWIALWA

Today's task is to complete a picture of plants (which greatly influenced Gaudi's design) in the style of Antoni Gaudi.

You have the actual picture and then the template of a plant. You need to add colour to your template. However, how could you ADAPT the template to resemble Gaudi's style?

Try your best and be creative!

Create mosaic-like textures within the drawing – as seen in the initial examples. Then try using different shades of a particular colour to try and create depth.