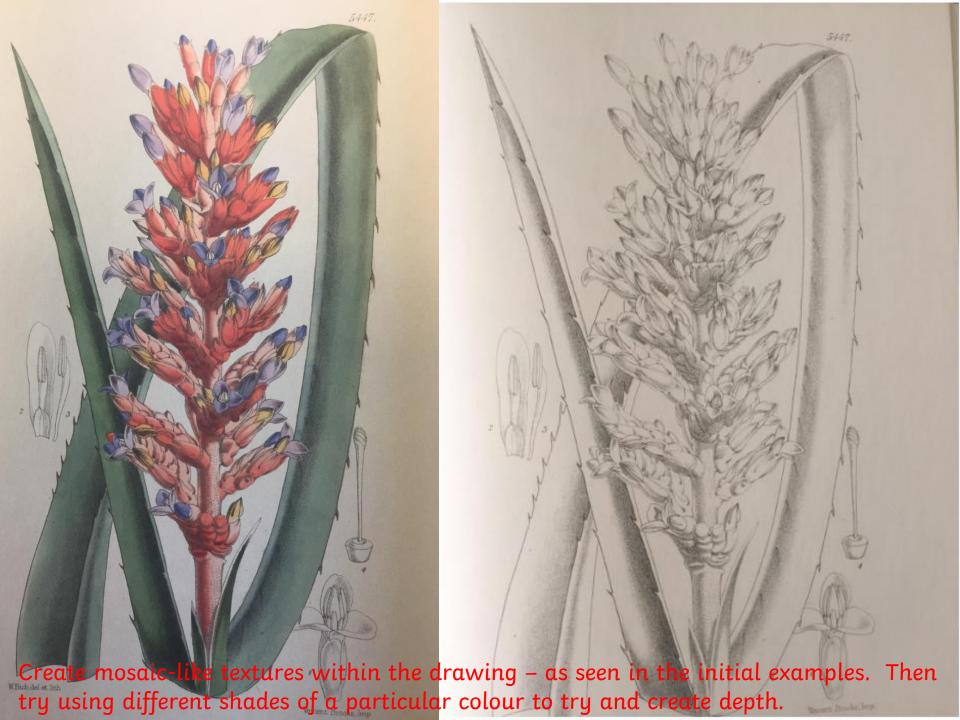

Create mosaic-like textures within the drawing – as seen in the initial examples. Then try using different shades of a particular colour to try and create depth.