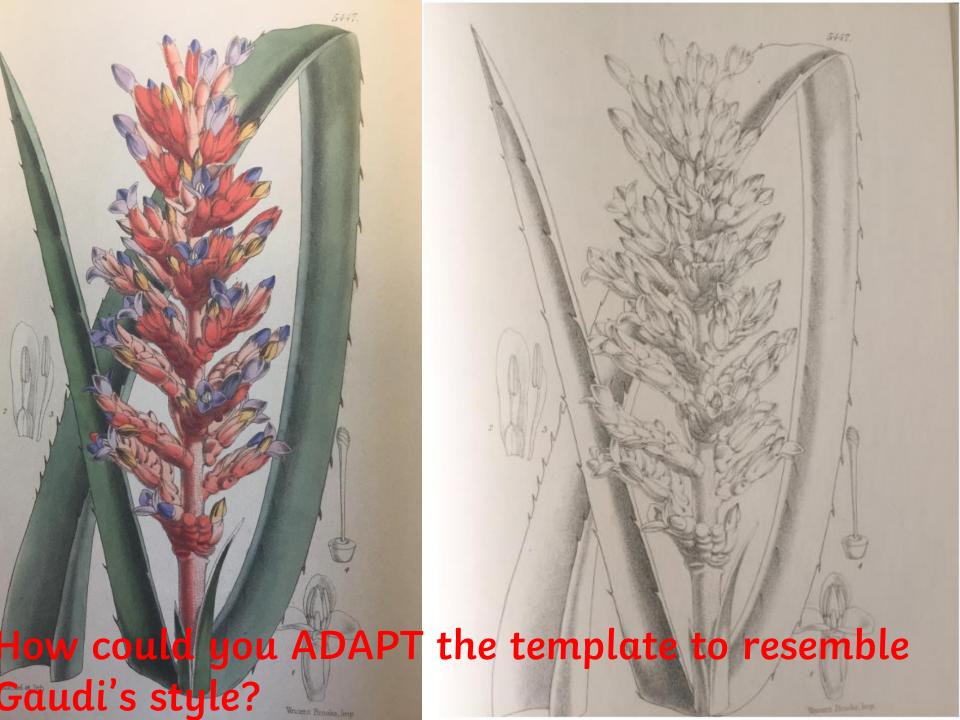

You have the actual picture and then the template of a plant. You need to add colour to your template. However, how could you ADAPT the template to resemble Gaudi's style?

Try your best and be creative!