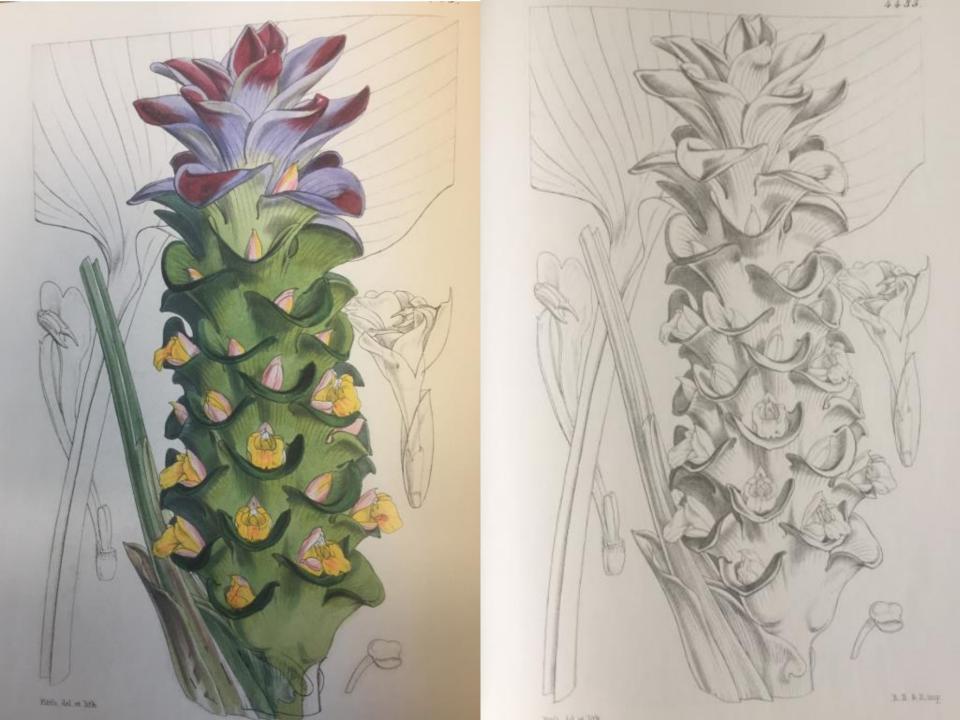

## Art – Summer 2 – Week 6

Lesson 5

L.O: To recreate a drawing in the style of Gaudi.

**RECAP:** 

What can you say about his style? Why is his work special?

O LEWIALWA

Today's task is to complete a picture of plants (which greatly influenced Gaudi's design) in the style of Antoni Gaudi.

You have the actual picture and then the template of a plant. You need to add colour to your template. However, how could you ADAPT the template to resemble Gaudi's style?

Try your best and be creative!

Create mosaic-like textures within the drawing – as seen in the initial examples. Then try using different shades of a particular colour to try and create depth.