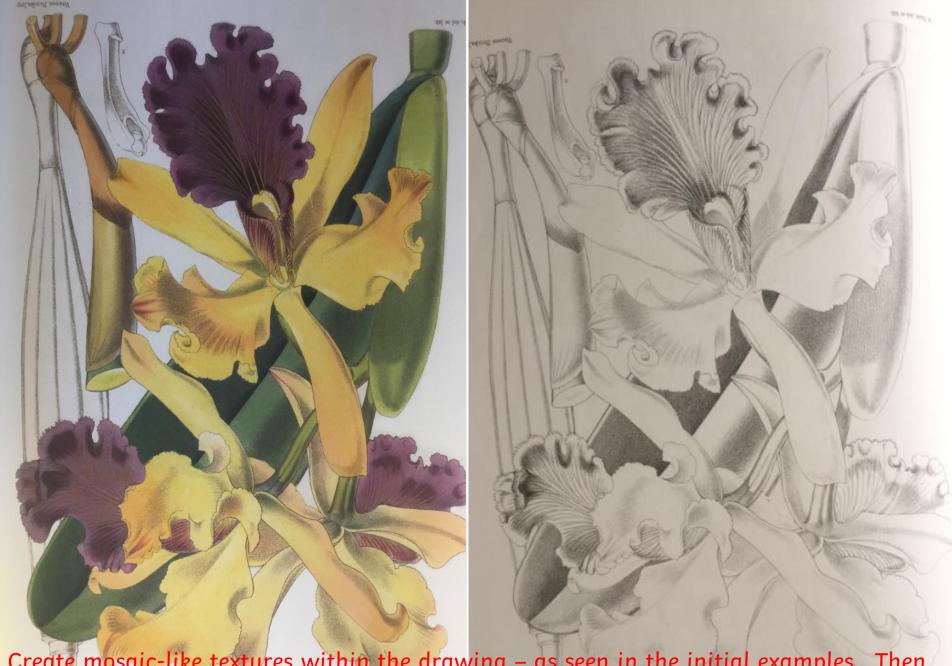

Create mosaic-like textures within the drawing – as seen in the initial examples. Then try using different shades of a particular colour to try and create depth.