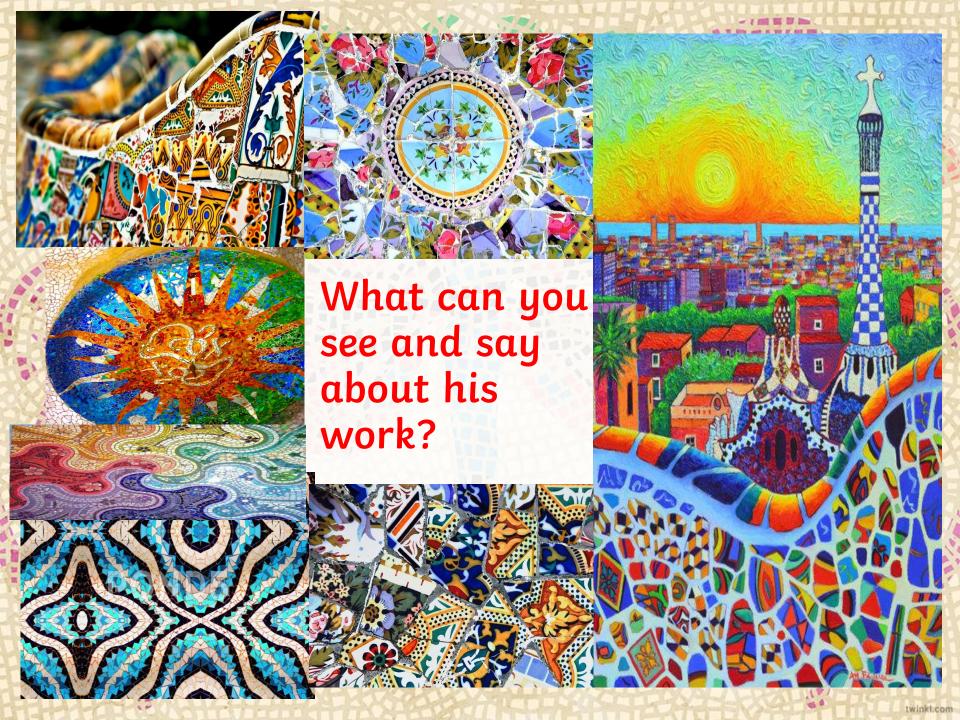

## Art – Summer 2 – Week 6

Lesson 5

L.O: To recreate a drawing in the style of Gaudi.

**RECAP:** 

What can you say about his style? Why is his work special?

O LEWIALWA

Today's task is to complete a picture of plants (which greatly influenced Gaudi's design) in the style of Antoni Gaudi.