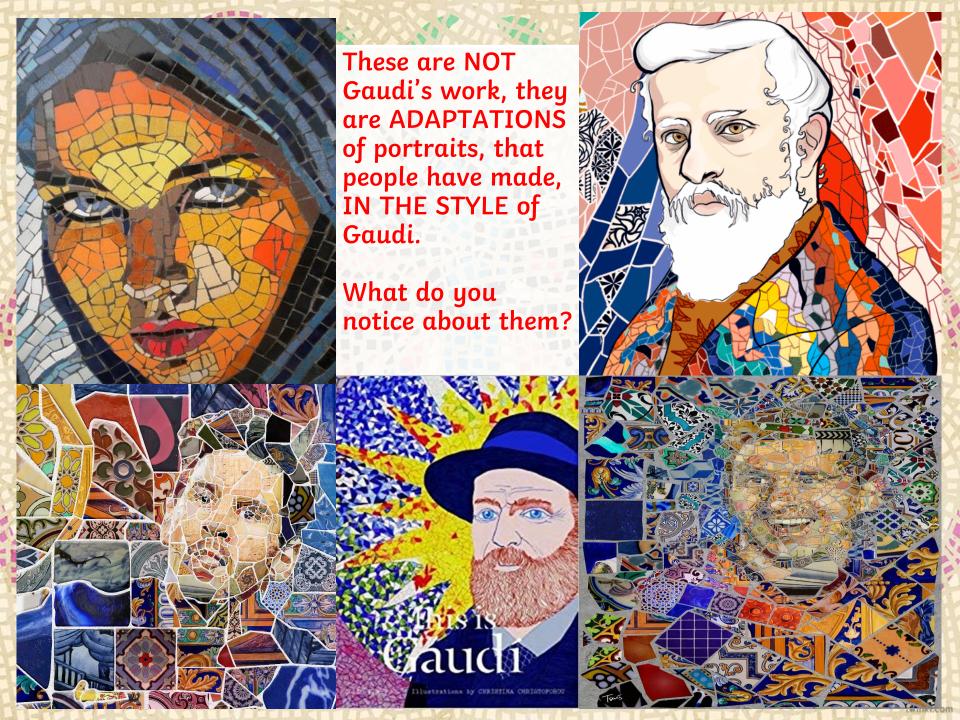

## Art – Summer 2 – Week 6

Lesson 5

L.O: To recreate a drawing in the style of Gaudi.

**RECAP:** 

What can you say about his style? Why is his work special?

O LEWIALWA

Today's task is to complete a picture of plants (which greatly influenced Gaudi's design) in the style of Antoni Gaudi.