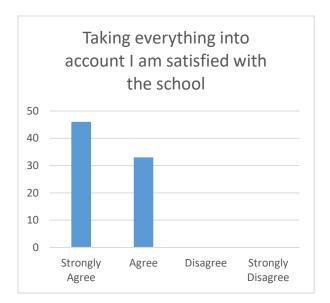

| St Chad's Catholic Primary School- Parental Survey (Autumn 2017)                                                                                                   |         |                                   |            |
|--------------------------------------------------------------------------------------------------------------------------------------------------------------------|---------|-----------------------------------|------------|
|                                                                                                                                                                    | Agree % | Difference between<br>Last year's | Disagree % |
| My child likes this school                                                                                                                                         | 100     | +4                                | 0          |
| My child is making good progress                                                                                                                                   | 99      | +1                                | 1%         |
| Children behave well in school                                                                                                                                     | 96      | +7                                | 4 %        |
| Teaching is good                                                                                                                                                   | 94      | -1                                | 6%         |
| I am kept well informed about how my child is getting on                                                                                                           | 95      | +1                                | 5%         |
| I am satisfied with the opportunities I have to discuss my child's progress                                                                                        | 90      | -5                                | 6 %        |
| I am pleased with my child's curriculum                                                                                                                            | 98      | =                                 | 1%         |
| I am made to feel welcome by the school                                                                                                                            | 100     | +1                                | 0          |
| I feel comfortable approaching the school with questions or a problem or a complaint                                                                               | 100     | +3                                | 0          |
| Staff expect my child to work hard and do his or her best                                                                                                          | 99      | +2                                | 0          |
| The school promotes worthwhile attitudes and values                                                                                                                | 98      | -2                                | 0          |
| The school is led and managed well                                                                                                                                 | 100     | +4                                | 0          |
| Staff treat my child fairly                                                                                                                                        | 99      | +8                                | 0          |
| The school seeks the views of parents and takes account of their suggestions and concerns                                                                          | 96      | +1                                | 0          |
| The school encourages me to be involved in its life and work                                                                                                       | 96      | -3                                | 1%         |
| Staff encourage my child to become mature and independent                                                                                                          | 98      | -1                                | 0          |
| There is a good range of activities that my child finds interesting and enjoyable                                                                                  | 96      | +1                                | 2%         |
| My child is not being bullied at school (Bullying is the repetitive, intentional hurting of one person by another person or group over time-an imbalance of power) | 90      | -5                                | 9%         |
| I am happy with the school lunches                                                                                                                                 | 92      | +2                                | 1%         |
| I am satisfied with the condition of the school buildings                                                                                                          | 98      | +2                                | 2%         |
| I am satisfied with the condition of the school grounds                                                                                                            | 86      | -12                               | 2%         |
| I am happy with the quality of the school trips                                                                                                                    | 87      | -6                                | 6%         |
| My child was helped to settle in well when he or she started at the school                                                                                         | 100     | +2                                | 0          |
| I would recommend this school to others                                                                                                                            | 99      | +2                                | 0          |
| Taking everything into account I am satisfied with the school                                                                                                      | 95      | -3                                | 0          |