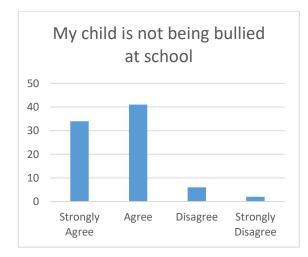

| St Chad's Catholic Primary School- Parental Survey (Autumn 2017)                                                                                                   |         |                                   |            |
|--------------------------------------------------------------------------------------------------------------------------------------------------------------------|---------|-----------------------------------|------------|
|                                                                                                                                                                    | Agree % | Difference between<br>Last year's | Disagree % |
| My child likes this school                                                                                                                                         | 100     | +4                                | 0          |
| My child is making good progress                                                                                                                                   | 99      | +1                                | 1%         |
| Children behave well in school                                                                                                                                     | 96      | +7                                | 4 %        |
| Teaching is good                                                                                                                                                   | 94      | -1                                | 6%         |
| I am kept well informed about how my child is getting on                                                                                                           | 95      | +1                                | 5%         |
| I am satisfied with the opportunities I have to discuss my child's progress                                                                                        | 90      | -5                                | 6 %        |
| I am pleased with my child's curriculum                                                                                                                            | 98      | =                                 | 1%         |
| I am made to feel welcome by the school                                                                                                                            | 100     | +1                                | 0          |
| I feel comfortable approaching the school with questions or a problem or a complaint                                                                               | 100     | +3                                | 0          |
| Staff expect my child to work hard and do his or her best                                                                                                          | 99      | +2                                | 0          |
| The school promotes worthwhile attitudes and values                                                                                                                | 98      | -2                                | 0          |
| The school is led and managed well                                                                                                                                 | 100     | +4                                | 0          |
| Staff treat my child fairly                                                                                                                                        | 99      | +8                                | 0          |
| The school seeks the views of parents and takes account of their suggestions and concerns                                                                          | 96      | +1                                | 0          |
| The school encourages me to be involved in its life and work                                                                                                       | 96      | -3                                | 1%         |
| Staff encourage my child to become mature and independent                                                                                                          | 98      | -1                                | 0          |
| There is a good range of activities that my child finds interesting and enjoyable                                                                                  | 96      | +1                                | 2%         |
| My child is not being bullied at school (Bullying is the repetitive, intentional hurting of one person by another person or group over time-an imbalance of power) | 90      | -5                                | 9%         |
| I am happy with the school lunches                                                                                                                                 | 92      | +2                                | 1%         |
| I am satisfied with the condition of the school buildings                                                                                                          | 98      | +2                                | 2%         |
| I am satisfied with the condition of the school grounds                                                                                                            | 86      | -12                               | 2%         |
| I am happy with the quality of the school trips                                                                                                                    | 87      | -6                                | 6%         |
| My child was helped to settle in well when he or she started at the school                                                                                         | 100     | +2                                | 0          |
| I would recommend this school to others                                                                                                                            | 99      | +2                                | 0          |
| Taking everything into account I am satisfied with the school                                                                                                      | 95      | -3                                | 0          |