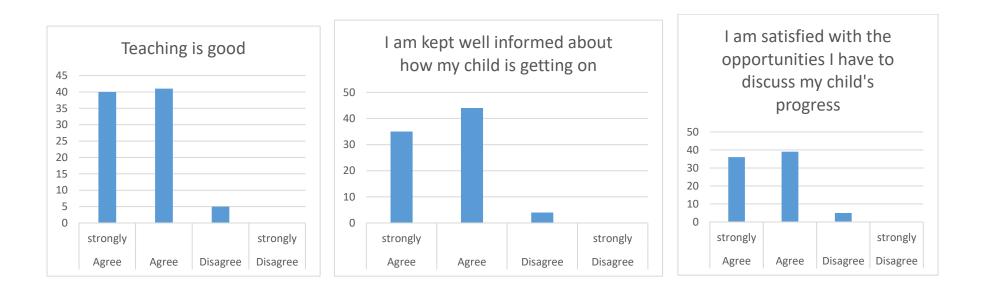

| St Chad's Catholic Primary School- Parental Survey (Autumn 2017)                                                                                                   |         |                                   |            |
|--------------------------------------------------------------------------------------------------------------------------------------------------------------------|---------|-----------------------------------|------------|
|                                                                                                                                                                    | Agree % | Difference between<br>Last year's | Disagree % |
| My child likes this school                                                                                                                                         | 100     | +4                                | 0          |
| My child is making good progress                                                                                                                                   | 99      | +1                                | 1%         |
| Children behave well in school                                                                                                                                     | 96      | +7                                | 4 %        |
| Teaching is good                                                                                                                                                   | 94      | -1                                | 6%         |
| I am kept well informed about how my child is getting on                                                                                                           | 95      | +1                                | 5%         |
| I am satisfied with the opportunities I have to discuss my child's progress                                                                                        | 90      | -5                                | 6 %        |
| I am pleased with my child's curriculum                                                                                                                            | 98      | =                                 | 1%         |
| I am made to feel welcome by the school                                                                                                                            | 100     | +1                                | 0          |
| I feel comfortable approaching the school with questions or a problem or a complaint                                                                               | 100     | +3                                | 0          |
| Staff expect my child to work hard and do his or her best                                                                                                          | 99      | +2                                | 0          |
| The school promotes worthwhile attitudes and values                                                                                                                | 98      | -2                                | 0          |
| The school is led and managed well                                                                                                                                 | 100     | +4                                | 0          |
| Staff treat my child fairly                                                                                                                                        | 99      | +8                                | 0          |
| The school seeks the views of parents and takes account of their suggestions and concerns                                                                          | 96      | +1                                | 0          |
| The school encourages me to be involved in its life and work                                                                                                       | 96      | -3                                | 1%         |
| Staff encourage my child to become mature and independent                                                                                                          | 98      | -1                                | 0          |
| There is a good range of activities that my child finds interesting and enjoyable                                                                                  | 96      | +1                                | 2%         |
| My child is not being bullied at school (Bullying is the repetitive, intentional hurting of one person by another person or group over time-an imbalance of power) | 90      | -5                                | 9%         |
| I am happy with the school lunches                                                                                                                                 | 92      | +2                                | 1%         |
| I am satisfied with the condition of the school buildings                                                                                                          | 98      | +2                                | 2%         |
| I am satisfied with the condition of the school grounds                                                                                                            | 86      | -12                               | 2%         |
| I am happy with the quality of the school trips                                                                                                                    | 87      | -6                                | 6%         |
| My child was helped to settle in well when he or she started at the school                                                                                         | 100     | +2                                | 0          |
| I would recommend this school to others                                                                                                                            | 99      | +2                                | 0          |
| Taking everything into account I am satisfied with the school                                                                                                      | 95      | -3                                | 0          |