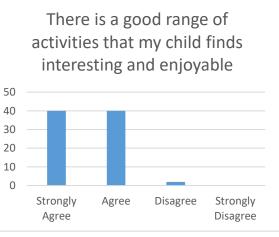

| St Chad's Catholic Primary School- Parental Survey (Autumn 2017)                                                                                                   |         |                                   |            |
|--------------------------------------------------------------------------------------------------------------------------------------------------------------------|---------|-----------------------------------|------------|
|                                                                                                                                                                    | Agree % | Difference between<br>Last year's | Disagree % |
| My child likes this school                                                                                                                                         | 100     | +4                                | 0          |
| My child is making good progress                                                                                                                                   | 99      | +1                                | 1%         |
| Children behave well in school                                                                                                                                     | 96      | +7                                | 4 %        |
| Teaching is good                                                                                                                                                   | 94      | -1                                | 6%         |
| I am kept well informed about how my child is getting on                                                                                                           | 95      | +1                                | 5%         |
| I am satisfied with the opportunities I have to discuss my child's progress                                                                                        | 90      | -5                                | 6 %        |
| I am pleased with my child's curriculum                                                                                                                            | 98      | =                                 | 1%         |
| I am made to feel welcome by the school                                                                                                                            | 100     | +1                                | 0          |
| I feel comfortable approaching the school with questions or a problem or a complaint                                                                               | 100     | +3                                | 0          |
| Staff expect my child to work hard and do his or her best                                                                                                          | 99      | +2                                | 0          |
| The school promotes worthwhile attitudes and values                                                                                                                | 98      | -2                                | 0          |
| The school is led and managed well                                                                                                                                 | 100     | +4                                | 0          |
| Staff treat my child fairly                                                                                                                                        | 99      | +8                                | 0          |
| The school seeks the views of parents and takes account of their suggestions and concerns                                                                          | 96      | +1                                | 0          |
| The school encourages me to be involved in its life and work                                                                                                       | 96      | -3                                | 1%         |
| Staff encourage my child to become mature and independent                                                                                                          | 98      | -1                                | 0          |
| There is a good range of activities that my child finds interesting and enjoyable                                                                                  | 96      | +1                                | 2%         |
| My child is not being bullied at school (Bullying is the repetitive, intentional hurting of one person by another person or group over time-an imbalance of power) | 90      | -5                                | 9%         |
| I am happy with the school lunches                                                                                                                                 | 92      | +2                                | 1%         |
| I am satisfied with the condition of the school buildings                                                                                                          | 98      | +2                                | 2%         |
| I am satisfied with the condition of the school grounds                                                                                                            | 86      | -12                               | 2%         |
| I am happy with the quality of the school trips                                                                                                                    | 87      | -6                                | 6%         |
| My child was helped to settle in well when he or she started at the school                                                                                         | 100     | +2                                | 0          |
| I would recommend this school to others                                                                                                                            | 99      | +2                                | 0          |
| Taking everything into account I am satisfied with the school                                                                                                      | 95      | -3                                | 0          |