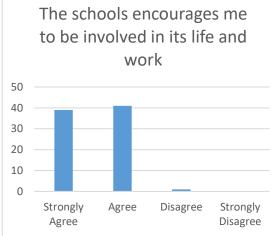

| St Chad's Catholic Primary School- Parental Survey (Autumn 2017)                                                                                                   |         |                                   |            |
|--------------------------------------------------------------------------------------------------------------------------------------------------------------------|---------|-----------------------------------|------------|
|                                                                                                                                                                    | Agree % | Difference between<br>Last year's | Disagree % |
| My child likes this school                                                                                                                                         | 100     | +4                                | 0          |
| My child is making good progress                                                                                                                                   | 99      | +1                                | 1%         |
| Children behave well in school                                                                                                                                     | 96      | +7                                | 4 %        |
| Teaching is good                                                                                                                                                   | 94      | -1                                | 6%         |
| I am kept well informed about how my child is getting on                                                                                                           | 95      | +1                                | 5%         |
| I am satisfied with the opportunities I have to discuss my child's progress                                                                                        | 90      | -5                                | 6 %        |
| I am pleased with my child's curriculum                                                                                                                            | 98      | =                                 | 1%         |
| I am made to feel welcome by the school                                                                                                                            | 100     | +1                                | 0          |
| I feel comfortable approaching the school with questions or a problem or a complaint                                                                               | 100     | +3                                | 0          |
| Staff expect my child to work hard and do his or her best                                                                                                          | 99      | +2                                | 0          |
| The school promotes worthwhile attitudes and values                                                                                                                | 98      | -2                                | 0          |
| The school is led and managed well                                                                                                                                 | 100     | +4                                | 0          |
| Staff treat my child fairly                                                                                                                                        | 99      | +8                                | 0          |
| The school seeks the views of parents and takes account of their suggestions and concerns                                                                          | 96      | +1                                | 0          |
| The school encourages me to be involved in its life and work                                                                                                       | 96      | -3                                | 1%         |
| Staff encourage my child to become mature and independent                                                                                                          | 98      | -1                                | 0          |
| There is a good range of activities that my child finds interesting and enjoyable                                                                                  | 96      | +1                                | 2%         |
| My child is not being bullied at school (Bullying is the repetitive, intentional hurting of one person by another person or group over time-an imbalance of power) | 90      | -5                                | 9%         |
| I am happy with the school lunches                                                                                                                                 | 92      | +2                                | 1%         |
| I am satisfied with the condition of the school buildings                                                                                                          | 98      | +2                                | 2%         |
| I am satisfied with the condition of the school grounds                                                                                                            | 86      | -12                               | 2%         |
| I am happy with the quality of the school trips                                                                                                                    | 87      | -6                                | 6%         |
| My child was helped to settle in well when he or she started at the school                                                                                         | 100     | +2                                | 0          |
| I would recommend this school to others                                                                                                                            | 99      | +2                                | 0          |
| Taking everything into account I am satisfied with the school                                                                                                      | 95      | -3                                | 0          |