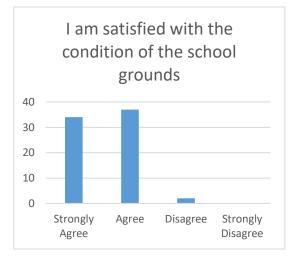

| St Chad's Catholic Primary School- Parental Survey (Autumn 2017)                                                                                                   |         |                                   |            |
|--------------------------------------------------------------------------------------------------------------------------------------------------------------------|---------|-----------------------------------|------------|
|                                                                                                                                                                    | Agree % | Difference between<br>Last year's | Disagree % |
| My child likes this school                                                                                                                                         | 100     | +4                                | 0          |
| My child is making good progress                                                                                                                                   | 99      | +1                                | 1%         |
| Children behave well in school                                                                                                                                     | 96      | +7                                | 4 %        |
| Teaching is good                                                                                                                                                   | 94      | -1                                | 6%         |
| I am kept well informed about how my child is getting on                                                                                                           | 95      | +1                                | 5%         |
| I am satisfied with the opportunities I have to discuss my child's progress                                                                                        | 90      | -5                                | 6 %        |
| I am pleased with my child's curriculum                                                                                                                            | 98      | =                                 | 1%         |
| I am made to feel welcome by the school                                                                                                                            | 100     | +1                                | 0          |
| I feel comfortable approaching the school with questions or a problem or a complaint                                                                               | 100     | +3                                | 0          |
| Staff expect my child to work hard and do his or her best                                                                                                          | 99      | +2                                | 0          |
| The school promotes worthwhile attitudes and values                                                                                                                | 98      | -2                                | 0          |
| The school is led and managed well                                                                                                                                 | 100     | +4                                | 0          |
| Staff treat my child fairly                                                                                                                                        | 99      | +8                                | 0          |
| The school seeks the views of parents and takes account of their suggestions and concerns                                                                          | 96      | +1                                | 0          |
| The school encourages me to be involved in its life and work                                                                                                       | 96      | -3                                | 1%         |
| Staff encourage my child to become mature and independent                                                                                                          | 98      | -1                                | 0          |
| There is a good range of activities that my child finds interesting and enjoyable                                                                                  | 96      | +1                                | 2%         |
| My child is not being bullied at school (Bullying is the repetitive, intentional hurting of one person by another person or group over time-an imbalance of power) | 90      | -5                                | 9%         |
| I am happy with the school lunches                                                                                                                                 | 92      | +2                                | 1%         |
| I am satisfied with the condition of the school buildings                                                                                                          | 98      | +2                                | 2%         |
| I am satisfied with the condition of the school grounds                                                                                                            | 86      | -12                               | 2%         |
| I am happy with the quality of the school trips                                                                                                                    | 87      | -6                                | 6%         |
| My child was helped to settle in well when he or she started at the school                                                                                         | 100     | +2                                | 0          |
| I would recommend this school to others                                                                                                                            | 99      | +2                                | 0          |
| Taking everything into account I am satisfied with the school                                                                                                      | 95      | -3                                | 0          |