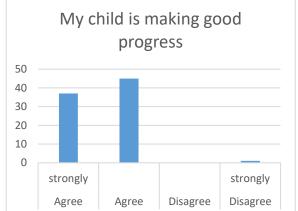

| St Chad's Catholic Primary School- Parental Survey (Autumn 2017)                                                                                                   |         |                                   |            |
|--------------------------------------------------------------------------------------------------------------------------------------------------------------------|---------|-----------------------------------|------------|
|                                                                                                                                                                    | Agree % | Difference between<br>Last year's | Disagree % |
| My child likes this school                                                                                                                                         | 100     | +4                                | 0          |
| My child is making good progress                                                                                                                                   | 99      | +1                                | 1%         |
| Children behave well in school                                                                                                                                     | 96      | +7                                | 4 %        |
| Teaching is good                                                                                                                                                   | 94      | -1                                | 6%         |
| I am kept well informed about how my child is getting on                                                                                                           | 95      | +1                                | 5%         |
| I am satisfied with the opportunities I have to discuss my child's progress                                                                                        | 90      | -5                                | 6 %        |
| I am pleased with my child's curriculum                                                                                                                            | 98      | =                                 | 1%         |
| I am made to feel welcome by the school                                                                                                                            | 100     | +1                                | 0          |
| I feel comfortable approaching the school with questions or a problem or a complaint                                                                               | 100     | +3                                | 0          |
| Staff expect my child to work hard and do his or her best                                                                                                          | 99      | +2                                | 0          |
| The school promotes worthwhile attitudes and values                                                                                                                | 98      | -2                                | 0          |
| The school is led and managed well                                                                                                                                 | 100     | +4                                | 0          |
| Staff treat my child fairly                                                                                                                                        | 99      | +8                                | 0          |
| The school seeks the views of parents and takes account of their suggestions and concerns                                                                          | 96      | +1                                | 0          |
| The school encourages me to be involved in its life and work                                                                                                       | 96      | -3                                | 1%         |
| Staff encourage my child to become mature and independent                                                                                                          | 98      | -1                                | 0          |
| There is a good range of activities that my child finds interesting and enjoyable                                                                                  | 96      | +1                                | 2%         |
| My child is not being bullied at school (Bullying is the repetitive, intentional hurting of one person by another person or group over time-an imbalance of power) | 90      | -5                                | 9%         |
| I am happy with the school lunches                                                                                                                                 | 92      | +2                                | 1%         |
| I am satisfied with the condition of the school buildings                                                                                                          | 98      | +2                                | 2%         |
| I am satisfied with the condition of the school grounds                                                                                                            | 86      | -12                               | 2%         |
| I am happy with the quality of the school trips                                                                                                                    | 87      | -6                                | 6%         |
| My child was helped to settle in well when he or she started at the school                                                                                         | 100     | +2                                | 0          |
| I would recommend this school to others                                                                                                                            | 99      | +2                                | 0          |
| Taking everything into account I am satisfied with the school                                                                                                      | 95      | -3                                | 0          |