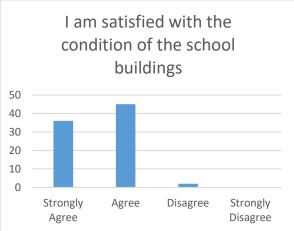

| St Chad's Catholic Primary School- Parental Survey (Autumn 2017)                                                                                                   |         |                                   |            |
|--------------------------------------------------------------------------------------------------------------------------------------------------------------------|---------|-----------------------------------|------------|
|                                                                                                                                                                    | Agree % | Difference between<br>Last year's | Disagree % |
| My child likes this school                                                                                                                                         | 100     | +4                                | 0          |
| My child is making good progress                                                                                                                                   | 99      | +1                                | 1%         |
| Children behave well in school                                                                                                                                     | 96      | +7                                | 4 %        |
| Teaching is good                                                                                                                                                   | 94      | -1                                | 6%         |
| I am kept well informed about how my child is getting on                                                                                                           | 95      | +1                                | 5%         |
| I am satisfied with the opportunities I have to discuss my child's progress                                                                                        | 90      | -5                                | 6 %        |
| I am pleased with my child's curriculum                                                                                                                            | 98      | =                                 | 1%         |
| I am made to feel welcome by the school                                                                                                                            | 100     | +1                                | 0          |
| I feel comfortable approaching the school with questions or a problem or a complaint                                                                               | 100     | +3                                | 0          |
| Staff expect my child to work hard and do his or her best                                                                                                          | 99      | +2                                | 0          |
| The school promotes worthwhile attitudes and values                                                                                                                | 98      | -2                                | 0          |
| The school is led and managed well                                                                                                                                 | 100     | +4                                | 0          |
| Staff treat my child fairly                                                                                                                                        | 99      | +8                                | 0          |
| The school seeks the views of parents and takes account of their suggestions and concerns                                                                          | 96      | +1                                | 0          |
| The school encourages me to be involved in its life and work                                                                                                       | 96      | -3                                | 1%         |
| Staff encourage my child to become mature and independent                                                                                                          | 98      | -1                                | 0          |
| There is a good range of activities that my child finds interesting and enjoyable                                                                                  | 96      | +1                                | 2%         |
| My child is not being bullied at school (Bullying is the repetitive, intentional hurting of one person by another person or group over time-an imbalance of power) | 90      | -5                                | 9%         |
| I am happy with the school lunches                                                                                                                                 | 92      | +2                                | 1%         |
| I am satisfied with the condition of the school buildings                                                                                                          | 98      | +2                                | 2%         |
| I am satisfied with the condition of the school grounds                                                                                                            | 86      | -12                               | 2%         |
| I am happy with the quality of the school trips                                                                                                                    | 87      | -6                                | 6%         |
| My child was helped to settle in well when he or she started at the school                                                                                         | 100     | +2                                | 0          |
| I would recommend this school to others                                                                                                                            | 99      | +2                                | 0          |
| Taking everything into account I am satisfied with the school                                                                                                      | 95      | -3                                | 0          |