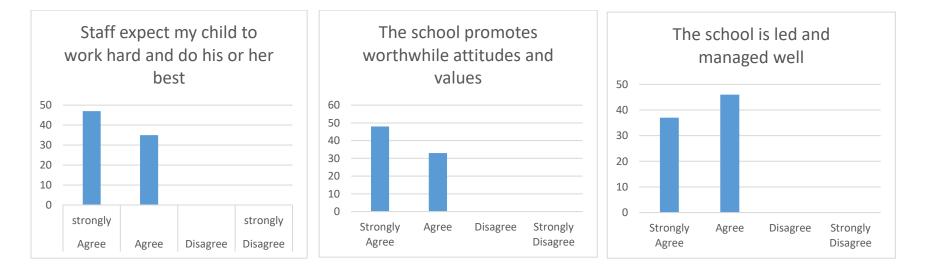

| St Chad's Catholic Primary School- Parental Survey (Autumn 2017)                                                                                                   |         |                                   |            |
|--------------------------------------------------------------------------------------------------------------------------------------------------------------------|---------|-----------------------------------|------------|
|                                                                                                                                                                    | Agree % | Difference between<br>Last year's | Disagree % |
| My child likes this school                                                                                                                                         | 100     | +4                                | 0          |
| My child is making good progress                                                                                                                                   | 99      | +1                                | 1%         |
| Children behave well in school                                                                                                                                     | 96      | +7                                | 4 %        |
| Teaching is good                                                                                                                                                   | 94      | -1                                | 6%         |
| I am kept well informed about how my child is getting on                                                                                                           | 95      | +1                                | 5%         |
| I am satisfied with the opportunities I have to discuss my child's progress                                                                                        | 90      | -5                                | 6 %        |
| I am pleased with my child's curriculum                                                                                                                            | 98      | =                                 | 1%         |
| I am made to feel welcome by the school                                                                                                                            | 100     | +1                                | 0          |
| I feel comfortable approaching the school with questions or a problem or a complaint                                                                               | 100     | +3                                | 0          |
| Staff expect my child to work hard and do his or her best                                                                                                          | 99      | +2                                | 0          |
| The school promotes worthwhile attitudes and values                                                                                                                | 98      | -2                                | 0          |
| The school is led and managed well                                                                                                                                 | 100     | +4                                | 0          |
| Staff treat my child fairly                                                                                                                                        | 99      | +8                                | 0          |
| The school seeks the views of parents and takes account of their suggestions and concerns                                                                          | 96      | +1                                | 0          |
| The school encourages me to be involved in its life and work                                                                                                       | 96      | -3                                | 1%         |
| Staff encourage my child to become mature and independent                                                                                                          | 98      | -1                                | 0          |
| There is a good range of activities that my child finds interesting and enjoyable                                                                                  | 96      | +1                                | 2%         |
| My child is not being bullied at school (Bullying is the repetitive, intentional hurting of one person by another person or group over time-an imbalance of power) | 90      | -5                                | 9%         |
| I am happy with the school lunches                                                                                                                                 | 92      | +2                                | 1%         |
| I am satisfied with the condition of the school buildings                                                                                                          | 98      | +2                                | 2%         |
| I am satisfied with the condition of the school grounds                                                                                                            | 86      | -12                               | 2%         |
| I am happy with the quality of the school trips                                                                                                                    | 87      | -6                                | 6%         |
| My child was helped to settle in well when he or she started at the school                                                                                         | 100     | +2                                | 0          |
| I would recommend this school to others                                                                                                                            | 99      | +2                                | 0          |
| Taking everything into account I am satisfied with the school                                                                                                      | 95      | -3                                | 0          |