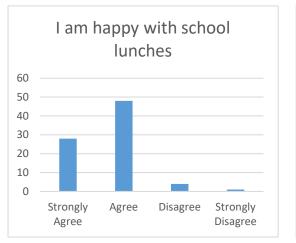

| St Chad's Catholic Primary School- Parental Survey (Autumn 2017)                                                                                                   |         |                                   |            |
|--------------------------------------------------------------------------------------------------------------------------------------------------------------------|---------|-----------------------------------|------------|
|                                                                                                                                                                    | Agree % | Difference between<br>Last year's | Disagree % |
| My child likes this school                                                                                                                                         | 100     | +4                                | 0          |
| My child is making good progress                                                                                                                                   | 99      | +1                                | 1%         |
| Children behave well in school                                                                                                                                     | 96      | +7                                | 4 %        |
| Teaching is good                                                                                                                                                   | 94      | -1                                | 6%         |
| I am kept well informed about how my child is getting on                                                                                                           | 95      | +1                                | 5%         |
| I am satisfied with the opportunities I have to discuss my child's progress                                                                                        | 90      | -5                                | 6 %        |
| I am pleased with my child's curriculum                                                                                                                            | 98      | =                                 | 1%         |
| I am made to feel welcome by the school                                                                                                                            | 100     | +1                                | 0          |
| I feel comfortable approaching the school with questions or a problem or a complaint                                                                               | 100     | +3                                | 0          |
| Staff expect my child to work hard and do his or her best                                                                                                          | 99      | +2                                | 0          |
| The school promotes worthwhile attitudes and values                                                                                                                | 98      | -2                                | 0          |
| The school is led and managed well                                                                                                                                 | 100     | +4                                | 0          |
| Staff treat my child fairly                                                                                                                                        | 99      | +8                                | 0          |
| The school seeks the views of parents and takes account of their suggestions and concerns                                                                          | 96      | +1                                | 0          |
| The school encourages me to be involved in its life and work                                                                                                       | 96      | -3                                | 1%         |
| Staff encourage my child to become mature and independent                                                                                                          | 98      | -1                                | 0          |
| There is a good range of activities that my child finds interesting and enjoyable                                                                                  | 96      | +1                                | 2%         |
| My child is not being bullied at school (Bullying is the repetitive, intentional hurting of one person by another person or group over time-an imbalance of power) | 90      | -5                                | 9%         |
| I am happy with the school lunches                                                                                                                                 | 92      | +2                                | 1%         |
| I am satisfied with the condition of the school buildings                                                                                                          | 98      | +2                                | 2%         |
| I am satisfied with the condition of the school grounds                                                                                                            | 86      | -12                               | 2%         |
| I am happy with the quality of the school trips                                                                                                                    | 87      | -6                                | 6%         |
| My child was helped to settle in well when he or she started at the school                                                                                         | 100     | +2                                | 0          |
| I would recommend this school to others                                                                                                                            | 99      | +2                                | 0          |
| Taking everything into account I am satisfied with the school                                                                                                      | 95      | -3                                | 0          |