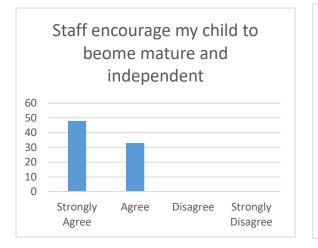

| St Chad's Catholic Primary School- Parental Survey (Autumn 2017)                                                                                                   |         |                                   |            |
|--------------------------------------------------------------------------------------------------------------------------------------------------------------------|---------|-----------------------------------|------------|
|                                                                                                                                                                    | Agree % | Difference between<br>Last year's | Disagree % |
| My child likes this school                                                                                                                                         | 100     | +4                                | 0          |
| My child is making good progress                                                                                                                                   | 99      | +1                                | 1%         |
| Children behave well in school                                                                                                                                     | 96      | +7                                | 4 %        |
| Teaching is good                                                                                                                                                   | 94      | -1                                | 6%         |
| I am kept well informed about how my child is getting on                                                                                                           | 95      | +1                                | 5%         |
| I am satisfied with the opportunities I have to discuss my child's progress                                                                                        | 90      | -5                                | 6 %        |
| I am pleased with my child's curriculum                                                                                                                            | 98      | =                                 | 1%         |
| I am made to feel welcome by the school                                                                                                                            | 100     | +1                                | 0          |
| I feel comfortable approaching the school with questions or a problem or a complaint                                                                               | 100     | +3                                | 0          |
| Staff expect my child to work hard and do his or her best                                                                                                          | 99      | +2                                | 0          |
| The school promotes worthwhile attitudes and values                                                                                                                | 98      | -2                                | 0          |
| The school is led and managed well                                                                                                                                 | 100     | +4                                | 0          |
| Staff treat my child fairly                                                                                                                                        | 99      | +8                                | 0          |
| The school seeks the views of parents and takes account of their suggestions and concerns                                                                          | 96      | +1                                | 0          |
| The school encourages me to be involved in its life and work                                                                                                       | 96      | -3                                | 1%         |
| Staff encourage my child to become mature and independent                                                                                                          | 98      | -1                                | 0          |
| There is a good range of activities that my child finds interesting and enjoyable                                                                                  | 96      | +1                                | 2%         |
| My child is not being bullied at school (Bullying is the repetitive, intentional hurting of one person by another person or group over time-an imbalance of power) | 90      | -5                                | 9%         |
| I am happy with the school lunches                                                                                                                                 | 92      | +2                                | 1%         |
| I am satisfied with the condition of the school buildings                                                                                                          | 98      | +2                                | 2%         |
| I am satisfied with the condition of the school grounds                                                                                                            | 86      | -12                               | 2%         |
| I am happy with the quality of the school trips                                                                                                                    | 87      | -6                                | 6%         |
| My child was helped to settle in well when he or she started at the school                                                                                         | 100     | +2                                | 0          |
| I would recommend this school to others                                                                                                                            | 99      | +2                                | 0          |
| Taking everything into account I am satisfied with the school                                                                                                      | 95      | -3                                | 0          |