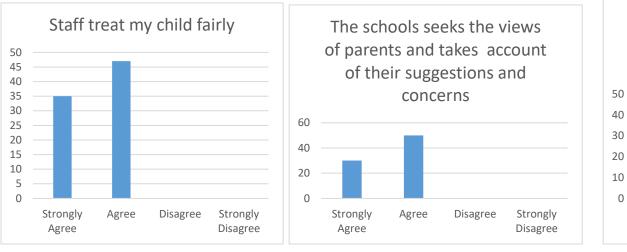

| St Chad's Catholic Primary School- Parental Survey (Autumn 2017)                                                                                                   |         |                                   |            |
|--------------------------------------------------------------------------------------------------------------------------------------------------------------------|---------|-----------------------------------|------------|
|                                                                                                                                                                    | Agree % | Difference between<br>Last year's | Disagree % |
| My child likes this school                                                                                                                                         | 100     | +4                                | 0          |
| My child is making good progress                                                                                                                                   | 99      | +1                                | 1%         |
| Children behave well in school                                                                                                                                     | 96      | +7                                | 4 %        |
| Teaching is good                                                                                                                                                   | 94      | -1                                | 6%         |
| I am kept well informed about how my child is getting on                                                                                                           | 95      | +1                                | 5%         |
| I am satisfied with the opportunities I have to discuss my child's progress                                                                                        | 90      | -5                                | 6 %        |
| I am pleased with my child's curriculum                                                                                                                            | 98      | =                                 | 1%         |
| I am made to feel welcome by the school                                                                                                                            | 100     | +1                                | 0          |
| I feel comfortable approaching the school with questions or a problem or a complaint                                                                               | 100     | +3                                | 0          |
| Staff expect my child to work hard and do his or her best                                                                                                          | 99      | +2                                | 0          |
| The school promotes worthwhile attitudes and values                                                                                                                | 98      | -2                                | 0          |
| The school is led and managed well                                                                                                                                 | 100     | +4                                | 0          |
| Staff treat my child fairly                                                                                                                                        | 99      | +8                                | 0          |
| The school seeks the views of parents and takes account of their suggestions and concerns                                                                          | 96      | +1                                | 0          |
| The school encourages me to be involved in its life and work                                                                                                       | 96      | -3                                | 1%         |
| Staff encourage my child to become mature and independent                                                                                                          | 98      | -1                                | 0          |
| There is a good range of activities that my child finds interesting and enjoyable                                                                                  | 96      | +1                                | 2%         |
| My child is not being bullied at school (Bullying is the repetitive, intentional hurting of one person by another person or group over time-an imbalance of power) | 90      | -5                                | 9%         |
| I am happy with the school lunches                                                                                                                                 | 92      | +2                                | 1%         |
| I am satisfied with the condition of the school buildings                                                                                                          | 98      | +2                                | 2%         |
| I am satisfied with the condition of the school grounds                                                                                                            | 86      | -12                               | 2%         |
| I am happy with the quality of the school trips                                                                                                                    | 87      | -6                                | 6%         |
| My child was helped to settle in well when he or she started at the school                                                                                         | 100     | +2                                | 0          |
| I would recommend this school to others                                                                                                                            | 99      | +2                                | 0          |
| Taking everything into account I am satisfied with the school                                                                                                      | 95      | -3                                | 0          |