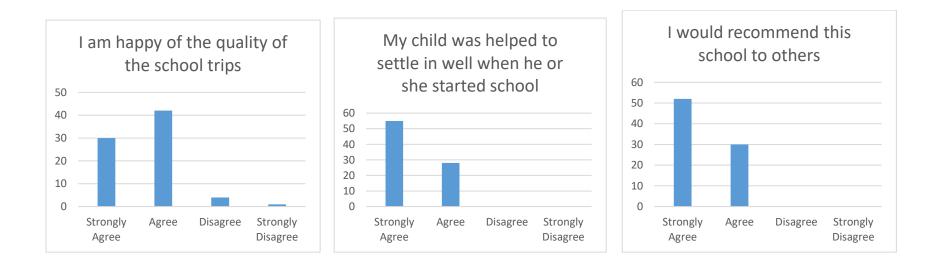

| St Chad's Catholic Primary School- Parental Survey (Autumn 2017)                                                                                                   |         |                                   |            |
|--------------------------------------------------------------------------------------------------------------------------------------------------------------------|---------|-----------------------------------|------------|
|                                                                                                                                                                    | Agree % | Difference between<br>Last year's | Disagree % |
| My child likes this school                                                                                                                                         | 100     | +4                                | 0          |
| My child is making good progress                                                                                                                                   | 99      | +1                                | 1%         |
| Children behave well in school                                                                                                                                     | 96      | +7                                | 4 %        |
| Teaching is good                                                                                                                                                   | 94      | -1                                | 6%         |
| I am kept well informed about how my child is getting on                                                                                                           | 95      | +1                                | 5%         |
| I am satisfied with the opportunities I have to discuss my child's progress                                                                                        | 90      | -5                                | 6 %        |
| I am pleased with my child's curriculum                                                                                                                            | 98      | =                                 | 1%         |
| I am made to feel welcome by the school                                                                                                                            | 100     | +1                                | 0          |
| I feel comfortable approaching the school with questions or a problem or a complaint                                                                               | 100     | +3                                | 0          |
| Staff expect my child to work hard and do his or her best                                                                                                          | 99      | +2                                | 0          |
| The school promotes worthwhile attitudes and values                                                                                                                | 98      | -2                                | 0          |
| The school is led and managed well                                                                                                                                 | 100     | +4                                | 0          |
| Staff treat my child fairly                                                                                                                                        | 99      | +8                                | 0          |
| The school seeks the views of parents and takes account of their suggestions and concerns                                                                          | 96      | +1                                | 0          |
| The school encourages me to be involved in its life and work                                                                                                       | 96      | -3                                | 1%         |
| Staff encourage my child to become mature and independent                                                                                                          | 98      | -1                                | 0          |
| There is a good range of activities that my child finds interesting and enjoyable                                                                                  | 96      | +1                                | 2%         |
| My child is not being bullied at school (Bullying is the repetitive, intentional hurting of one person by another person or group over time-an imbalance of power) | 90      | -5                                | 9%         |
| I am happy with the school lunches                                                                                                                                 | 92      | +2                                | 1%         |
| I am satisfied with the condition of the school buildings                                                                                                          | 98      | +2                                | 2%         |
| I am satisfied with the condition of the school grounds                                                                                                            | 86      | -12                               | 2%         |
| I am happy with the quality of the school trips                                                                                                                    | 87      | -6                                | 6%         |
| My child was helped to settle in well when he or she started at the school                                                                                         | 100     | +2                                | 0          |
| I would recommend this school to others                                                                                                                            | 99      | +2                                | 0          |
| Taking everything into account I am satisfied with the school                                                                                                      | 95      | -3                                | 0          |