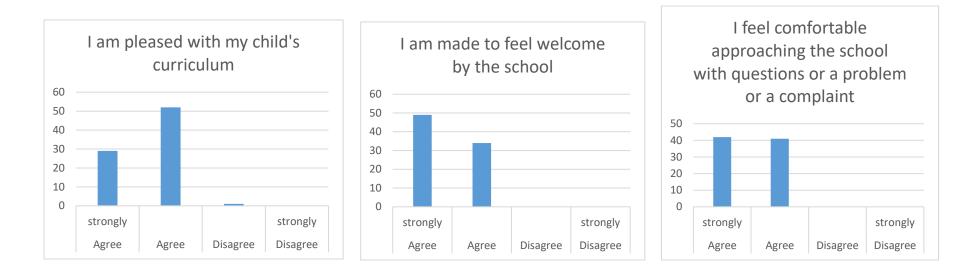

| St Chad's Catholic Primary School- Parental Survey (Autumn 2017)                                                                                                   |         |                                   |            |
|--------------------------------------------------------------------------------------------------------------------------------------------------------------------|---------|-----------------------------------|------------|
|                                                                                                                                                                    | Agree % | Difference between<br>Last year's | Disagree % |
| My child likes this school                                                                                                                                         | 100     | +4                                | 0          |
| My child is making good progress                                                                                                                                   | 99      | +1                                | 1%         |
| Children behave well in school                                                                                                                                     | 96      | +7                                | 4 %        |
| Teaching is good                                                                                                                                                   | 94      | -1                                | 6%         |
| I am kept well informed about how my child is getting on                                                                                                           | 95      | +1                                | 5%         |
| I am satisfied with the opportunities I have to discuss my child's progress                                                                                        | 90      | -5                                | 6 %        |
| I am pleased with my child's curriculum                                                                                                                            | 98      | =                                 | 1%         |
| I am made to feel welcome by the school                                                                                                                            | 100     | +1                                | 0          |
| I feel comfortable approaching the school with questions or a problem or a complaint                                                                               | 100     | +3                                | 0          |
| Staff expect my child to work hard and do his or her best                                                                                                          | 99      | +2                                | 0          |
| The school promotes worthwhile attitudes and values                                                                                                                | 98      | -2                                | 0          |
| The school is led and managed well                                                                                                                                 | 100     | +4                                | 0          |
| Staff treat my child fairly                                                                                                                                        | 99      | +8                                | 0          |
| The school seeks the views of parents and takes account of their suggestions and concerns                                                                          | 96      | +1                                | 0          |
| The school encourages me to be involved in its life and work                                                                                                       | 96      | -3                                | 1%         |
| Staff encourage my child to become mature and independent                                                                                                          | 98      | -1                                | 0          |
| There is a good range of activities that my child finds interesting and enjoyable                                                                                  | 96      | +1                                | 2%         |
| My child is not being bullied at school (Bullying is the repetitive, intentional hurting of one person by another person or group over time-an imbalance of power) | 90      | -5                                | 9%         |
| I am happy with the school lunches                                                                                                                                 | 92      | +2                                | 1%         |
| I am satisfied with the condition of the school buildings                                                                                                          | 98      | +2                                | 2%         |
| I am satisfied with the condition of the school grounds                                                                                                            | 86      | -12                               | 2%         |
| I am happy with the quality of the school trips                                                                                                                    | 87      | -6                                | 6%         |
| My child was helped to settle in well when he or she started at the school                                                                                         | 100     | +2                                | 0          |
| I would recommend this school to others                                                                                                                            | 99      | +2                                | 0          |
| Taking everything into account I am satisfied with the school                                                                                                      | 95      | -3                                | 0          |