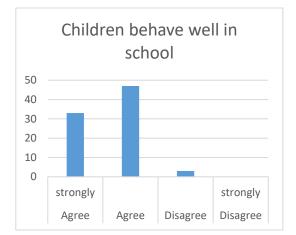

| St Chad's Catholic Primary School- Parental Survey (Autumn 2017)                                                                                                   |         |                                   |            |
|--------------------------------------------------------------------------------------------------------------------------------------------------------------------|---------|-----------------------------------|------------|
|                                                                                                                                                                    | Agree % | Difference between<br>Last year's | Disagree % |
| My child likes this school                                                                                                                                         | 100     | +4                                | 0          |
| My child is making good progress                                                                                                                                   | 99      | +1                                | 1%         |
| Children behave well in school                                                                                                                                     | 96      | +7                                | 4 %        |
| Teaching is good                                                                                                                                                   | 94      | -1                                | 6%         |
| I am kept well informed about how my child is getting on                                                                                                           | 95      | +1                                | 5%         |
| I am satisfied with the opportunities I have to discuss my child's progress                                                                                        | 90      | -5                                | 6 %        |
| I am pleased with my child's curriculum                                                                                                                            | 98      | =                                 | 1%         |
| I am made to feel welcome by the school                                                                                                                            | 100     | +1                                | 0          |
| I feel comfortable approaching the school with questions or a problem or a complaint                                                                               | 100     | +3                                | 0          |
| Staff expect my child to work hard and do his or her best                                                                                                          | 99      | +2                                | 0          |
| The school promotes worthwhile attitudes and values                                                                                                                | 98      | -2                                | 0          |
| The school is led and managed well                                                                                                                                 | 100     | +4                                | 0          |
| Staff treat my child fairly                                                                                                                                        | 99      | +8                                | 0          |
| The school seeks the views of parents and takes account of their suggestions and concerns                                                                          | 96      | +1                                | 0          |
| The school encourages me to be involved in its life and work                                                                                                       | 96      | -3                                | 1%         |
| Staff encourage my child to become mature and independent                                                                                                          | 98      | -1                                | 0          |
| There is a good range of activities that my child finds interesting and enjoyable                                                                                  | 96      | +1                                | 2%         |
| My child is not being bullied at school (Bullying is the repetitive, intentional hurting of one person by another person or group over time-an imbalance of power) | 90      | -5                                | 9%         |
| I am happy with the school lunches                                                                                                                                 | 92      | +2                                | 1%         |
| I am satisfied with the condition of the school buildings                                                                                                          | 98      | +2                                | 2%         |
| I am satisfied with the condition of the school grounds                                                                                                            | 86      | -12                               | 2%         |
| I am happy with the quality of the school trips                                                                                                                    | 87      | -6                                | 6%         |
| My child was helped to settle in well when he or she started at the school                                                                                         | 100     | +2                                | 0          |
| I would recommend this school to others                                                                                                                            | 99      | +2                                | 0          |
| Taking everything into account I am satisfied with the school                                                                                                      | 95      | -3                                | 0          |