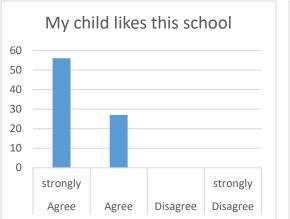

| St Chad's Catholic Primary School- Parental Survey (Autumn 2017)                                                                                                   |         |                                   |            |
|--------------------------------------------------------------------------------------------------------------------------------------------------------------------|---------|-----------------------------------|------------|
|                                                                                                                                                                    | Agree % | Difference between<br>Last year's | Disagree % |
| My child likes this school                                                                                                                                         | 100     | +4                                | 0          |
| My child is making good progress                                                                                                                                   | 99      | +1                                | 1%         |
| Children behave well in school                                                                                                                                     | 96      | +7                                | 4 %        |
| Teaching is good                                                                                                                                                   | 94      | -1                                | 6%         |
| I am kept well informed about how my child is getting on                                                                                                           | 95      | +1                                | 5%         |
| I am satisfied with the opportunities I have to discuss my child's progress                                                                                        | 90      | -5                                | 6 %        |
| I am pleased with my child's curriculum                                                                                                                            | 98      | =                                 | 1%         |
| I am made to feel welcome by the school                                                                                                                            | 100     | +1                                | 0          |
| I feel comfortable approaching the school with questions or a problem or a complaint                                                                               | 100     | +3                                | 0          |
| Staff expect my child to work hard and do his or her best                                                                                                          | 99      | +2                                | 0          |
| The school promotes worthwhile attitudes and values                                                                                                                | 98      | -2                                | 0          |
| The school is led and managed well                                                                                                                                 | 100     | +4                                | 0          |
| Staff treat my child fairly                                                                                                                                        | 99      | +8                                | 0          |
| The school seeks the views of parents and takes account of their suggestions and concerns                                                                          | 96      | +1                                | 0          |
| The school encourages me to be involved in its life and work                                                                                                       | 96      | -3                                | 1%         |
| Staff encourage my child to become mature and independent                                                                                                          | 98      | -1                                | 0          |
| There is a good range of activities that my child finds interesting and enjoyable                                                                                  | 96      | +1                                | 2%         |
| My child is not being bullied at school (Bullying is the repetitive, intentional hurting of one person by another person or group over time-an imbalance of power) | 90      | -5                                | 9%         |
| I am happy with the school lunches                                                                                                                                 | 92      | +2                                | 1%         |
| I am satisfied with the condition of the school buildings                                                                                                          | 98      | +2                                | 2%         |
| I am satisfied with the condition of the school grounds                                                                                                            | 86      | -12                               | 2%         |
| I am happy with the quality of the school trips                                                                                                                    | 87      | -6                                | 6%         |
| My child was helped to settle in well when he or she started at the school                                                                                         | 100     | +2                                | 0          |
| I would recommend this school to others                                                                                                                            | 99      | +2                                | 0          |
| Taking everything into account I am satisfied with the school                                                                                                      | 95      | -3                                | 0          |