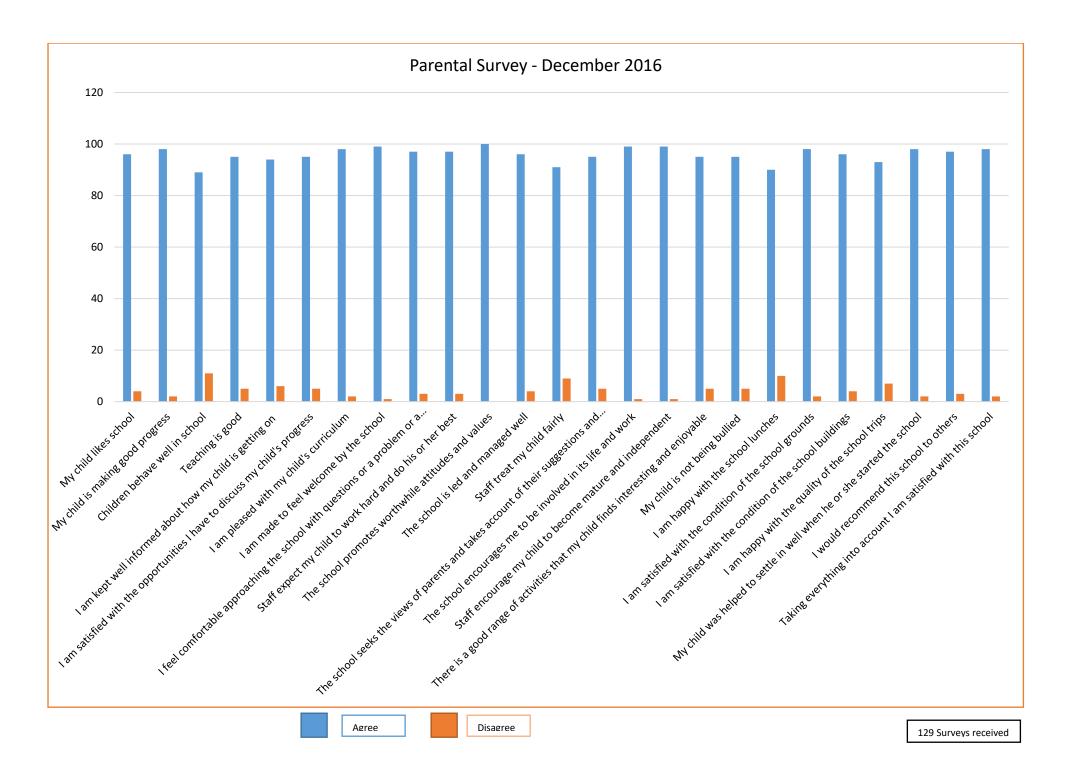

## Parental Survey Results December 2016

| Statement                                                                                 | Agree % | Difference with last year's results % | Disagree % |
|-------------------------------------------------------------------------------------------|---------|---------------------------------------|------------|
| My child likes school                                                                     | 96      | -3                                    | 4          |
| My child is making good progress                                                          | 98      | +1                                    | 2          |
| Children behave well in school                                                            | 89      | -1                                    | 11         |
| Teaching is good                                                                          | 95      | -3                                    | 5          |
| I am kept well informed about how my child is getting on                                  | 94      | +3                                    | 6          |
| I am satisfied with the opportunities I have to discuss my child's progress               | 95      | +2                                    | 5          |
| I am pleased with my child's curriculum                                                   | 98      | +1                                    | 2          |
| I am made to feel welcome by the school                                                   | 99      | +1                                    | 1          |
| I feel comfortable approaching the school with questions or a problem or a complaint      | 97      | +2                                    | 3          |
| Staff expect my child to work hard and do his or her best                                 | 97      | -1                                    | 3          |
| The school promotes worthwhile attitudes and values                                       | 100     | +1                                    | 0          |
| The school is led and managed well                                                        | 96      | -3                                    | 4          |
| Staff treat my child fairly                                                               | 91      | -4                                    | 9          |
| The school seeks the views of parents and takes account of their suggestions and concerns | 95      | =                                     | 5          |
| The school encourages me to be involved in its life and work                              | 99      | +2                                    | 1          |
| Staff encourage my child to become mature and independent                                 | 99      | =                                     | 1          |
| There is a good range of activities that my child finds interesting and enjoyable         | 95      | =                                     | 5          |
| My child is not being bullied                                                             | 95      | +2                                    | 5          |
| I am happy with the school lunches                                                        | 90      | +2                                    | 10         |
| I am satisfied with the condition of the school grounds                                   | 98      | +3                                    | 2          |
| I am satisfied with the condition of the school buildings                                 | 96      | -1                                    | 4          |
| I am happy with the quality of the school trips                                           | 93      | +2                                    | 7          |
| My child was helped to settle in well when he or she started the school                   | 98      | -2                                    | 2          |
| I would recommend this school to others                                                   | 97      | -1                                    | 3          |
| Taking everything into account I am satisfied with this school                            | 98      | =                                     | 2          |